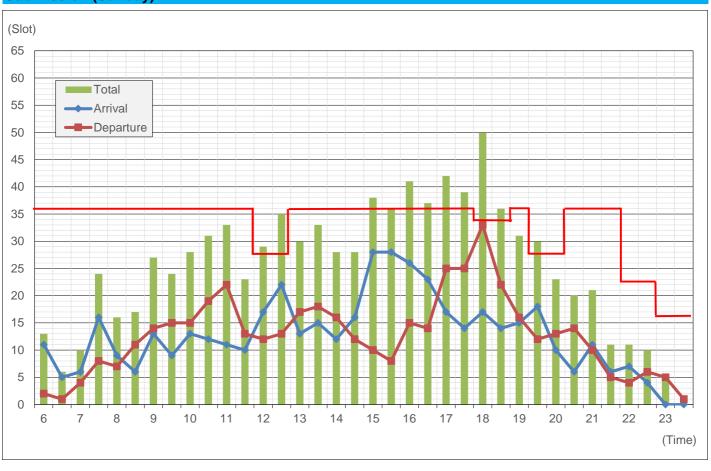

### Submission (Friday)

#### **SAL (Friday)** (Slot) Total Arrival Departure (Time)

//STRICTLY CONFIDENTIAL//