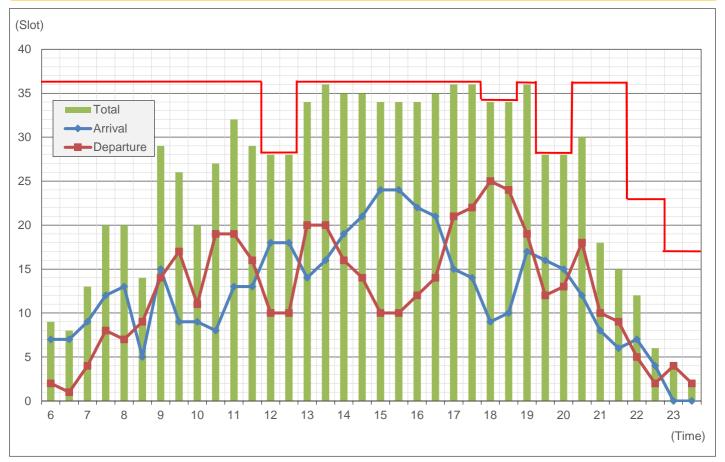

#### (Slot) Total Arrival Departure (Time)

//STRICTLY CONFIDENTIAL//

#### (Slot) Total Arrival Departure (Time)

//STRICTLY CONFIDENTIAL//

For airlines: use of confidential information should be limited within/between authorized airlines only. For Airports: use of confidential information should be limited within each company.