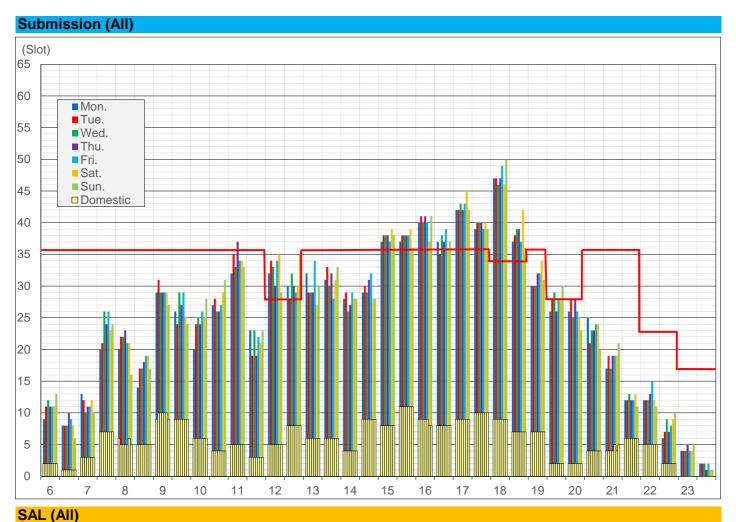

//STRICTLY CONFIDENTIAL//

# Submission (Monday)



# SAL (Monday)



//STRICTLY CONFIDENTIAL//

# Submission (Tuesday)

SAL (Tuesday)



#### (Slot) Total Arrival Departure (Time)

//STRICTLY CONFIDENTIAL//



#### (Slot) Total Arrival Departure (Time)

//STRICTLY CONFIDENTIAL//

For airlines: use of confidential information should be limited within/between authorized airlines only. For Airports: use of confidential information should be limited within each company.

## SAL (Wednesday)

# Submission (Thursday)

SAL (Thursday)



#### (Slot) Total Arrival Departure (Time)

//STRICTLY CONFIDENTIAL//

### Submission (Friday)



#### **SAL (Friday)** (Slot) Total Arrival Departure (Time)

//STRICTLY CONFIDENTIAL//

## Submission (Saturday)

**SAL (Saturday)** 



#### (Slot) Total Arrival