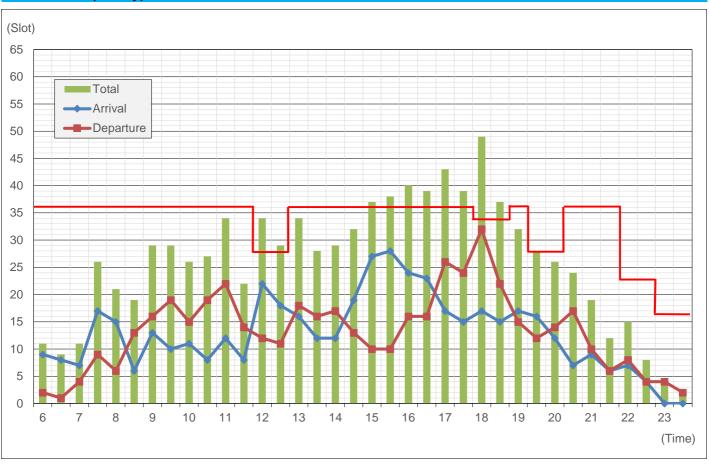

//STRICTLY CONFIDENTIAL//

# Submission (Monday)



# SAL (Monday)



//STRICTLY CONFIDENTIAL//

# Submission (Tuesday)

SAL (Tuesday)



#### (Slot) Total Arrival Departure (Time)

//STRICTLY CONFIDENTIAL//



#### (Slot) Total Arrival Departure (Time)

//STRICTLY CONFIDENTIAL//

For airlines: use of confidential information should be limited within/between authorized airlines only. For Airports: use of confidential information should be limited within each company.

## SAL (Wednesday)

# Submission (Thursday)

SAL (Thursday)



#### (Slot) Total Arrival Departure (Time)

//STRICTLY CONFIDENTIAL//

### Submission (Friday)



#### **SAL (Friday)** (Slot) Total Arrival Departure (Time)

//STRICTLY CONFIDENTIAL//

## Submission (Saturday)

**SAL (Saturday)** 



#### (Slot) Total Arrival Departure (Time)

//STRICTLY CONFIDENTIAL//

### Submission (Sunday)



#### SAL (Sunday) (Slot) Total -Arrival Departure (Time)

//STRICTLY CONFIDENTIAL//