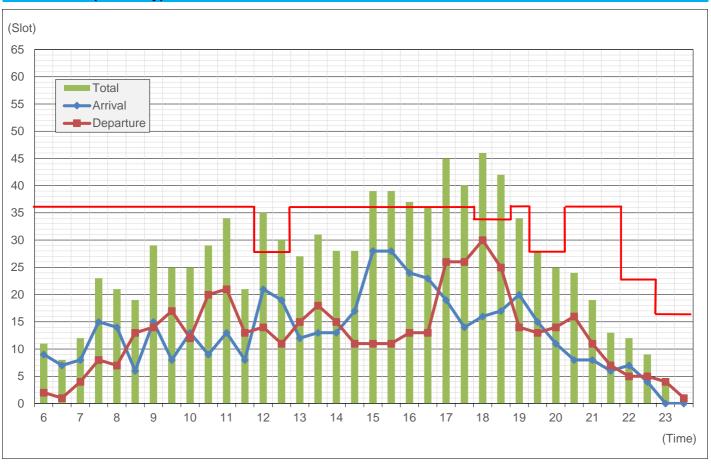

# Submission (Thursday)

SAL (Thursday)

#### (Slot) Total Arrival Departure (Time)

//STRICTLY CONFIDENTIAL//