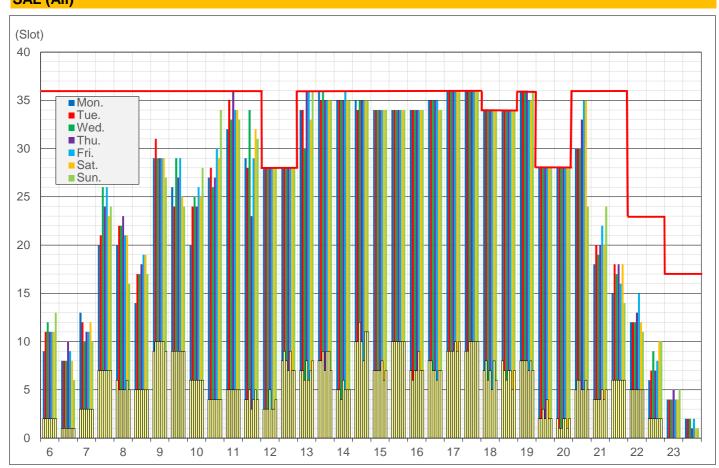

//STRICTLY CONFIDENTIAL//

# Submission (Monday)



# SAL (Monday)



//STRICTLY CONFIDENTIAL//

# Submission (Tuesday)

SAL (Tuesday)



#### (Slot) Total Arrival Departure (Time)

//STRICTLY CONFIDENTIAL//



#### (Slot) Total Arrival Departure (Time)

//STRICTLY CONFIDENTIAL//

For airlines: use of confidential information should be limited within/between authorized airlines only. For Airports: use of confidential information should be limited within each company.

## SAL (Wednesday)

# Submission (Thursday)

SAL (Thursday)



#### (Slot) Total Arrival Departure (Time)

//STRICTLY CONFIDENTIAL//

### Submission (Friday)



#### **SAL (Friday)** (Slot) Total Arrival Departure (Time)

//STRICTLY CONFIDENTIAL//

## Submission (Saturday)

**SAL (Saturday)** 



#### (Slot) Total Arrival D