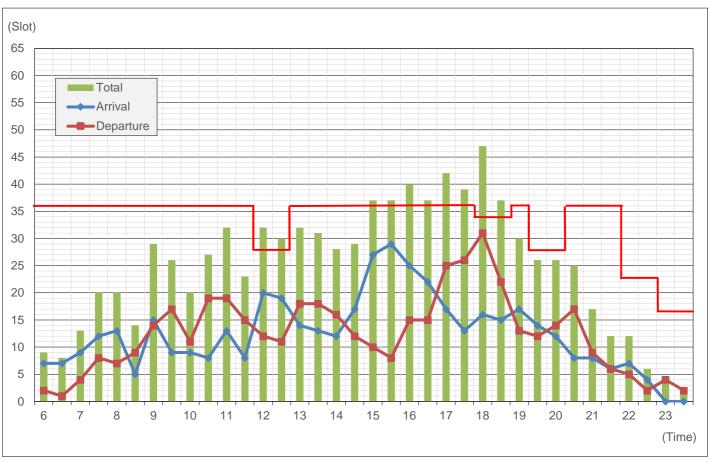

#### (Slot) Total Arrival Departure (Time)

//STRICTLY CONFIDENTIAL//

#### (Slot) Total Arrival Departure (Time)

//STRICTLY CONFIDENTIAL//

For airlines: use of confidential information should be limited within/between authorized airlines only. For Airports: use of confidential information should be limited within each company.