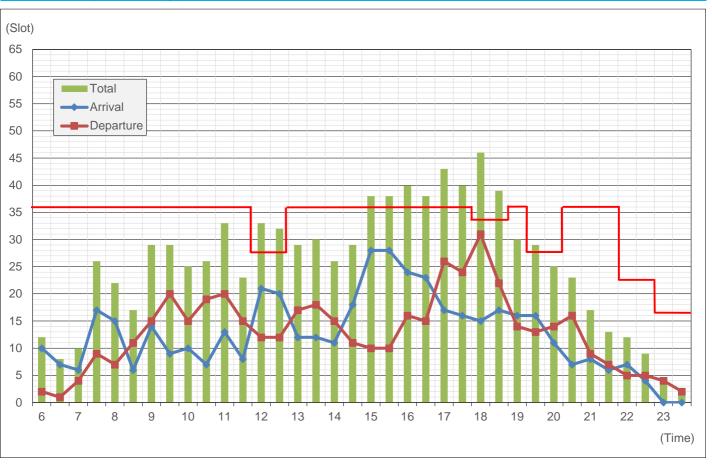

# SAL (Monday)

//STRICTLY CONFIDENTIAL//

#### (Slot) Total Arrival Departure (Time)

//STRICTLY CONFIDENTIAL//